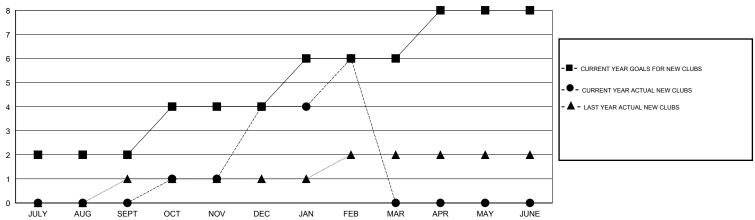

# **LOCATION PHILIPPINES**

GMT CA 5

|               |                  | Clubs               |                            |                             | Members  RESULTS FOR 2013-2014 |                    |                                  |                              |                             |
|---------------|------------------|---------------------|----------------------------|-----------------------------|--------------------------------|--------------------|----------------------------------|------------------------------|-----------------------------|
|               | RESU             | LTS FOR 2013-2014   |                            |                             |                                |                    |                                  |                              |                             |
| QUARTER       | NEW CLUB<br>GOAL | ACTUAL NEW<br>CLUBS | ACTUAL<br>DROPPED<br>CLUBS | ACTUAL NET<br>GAIN/<br>LOSS | QUARTER                        | NEW MEMBER<br>GOAL | ACTUAL TOTAL<br>MEMBERS<br>ADDED | ACTUAL<br>DROPPED<br>MEMBERS | ACTUAL NET<br>GAIN/<br>LOSS |
| JULY/AUG/SEPT | 2                | 0                   | 0                          | 0                           | JULY/AUG/SEPT                  | 60                 | 102                              | 27                           | 75                          |
| OCT/NOV/DEC   | 2                | 4                   | 0                          | 4                           | OCT/NOV/DEC                    | 60                 | 196                              | 18                           | 178                         |
| JAN/FEB/MAR   | 2                | 2                   | 0                          | 2                           | JAN/FEB/MAR                    | 60                 | 84                               | 30                           | 54                          |
| APR/MAY/JUNE  | 2                | 0                   | 0                          | 0                           | APR/MAY/JUNE                   | 60                 | 0                                | 0                            | 0                           |

#### GOALS AND ACTUAL NEW CLUBS CUMULATIVE