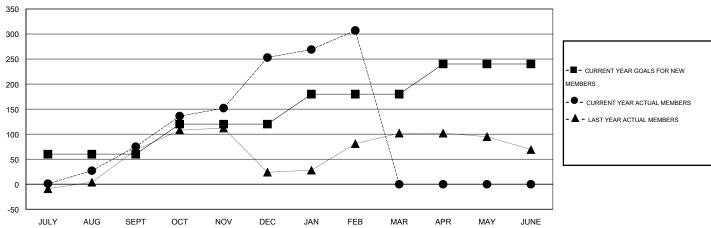

# **LOCATION PHILIPPINES**

GMT CA 5

|               |                  | Clubs               |                            |                             | Members  RESULTS FOR 2013-2014 |                    |                                  |                              |                             |
|---------------|------------------|---------------------|----------------------------|-----------------------------|--------------------------------|--------------------|----------------------------------|------------------------------|-----------------------------|
|               | RESU             | LTS FOR 2013-2014   |                            |                             |                                |                    |                                  |                              |                             |
| QUARTER       | NEW CLUB<br>GOAL | ACTUAL NEW<br>CLUBS | ACTUAL<br>DROPPED<br>CLUBS | ACTUAL NET<br>GAIN/<br>LOSS | QUARTER                        | NEW MEMBER<br>GOAL | ACTUAL TOTAL<br>MEMBERS<br>ADDED | ACTUAL<br>DROPPED<br>MEMBERS | ACTUAL NET<br>GAIN/<br>LOSS |
| JULY/AUG/SEPT | 2                | 0                   | 0                          | 0                           | JULY/AUG/SEPT                  | 60                 | 102                              | 27                           | 75                          |
| OCT/NOV/DEC   | 2                | 4                   | 0                          | 4                           | OCT/NOV/DEC                    | 60                 | 196                              | 18                           | 178                         |
| JAN/FEB/MAR   | 2                | 2                   | 0                          | 2                           | JAN/FEB/MAR                    | 60                 | 84                               | 30                           | 54                          |
| APR/MAY/JUNE  | 2                | 0                   | 0                          | 0                           | APR/MAY/JUNE                   | 60                 | 0                                | 0                            | 0                           |

#### GOALS AND ACTUAL MEMBERS CUMULATIVE

| DROPPED CLUBS: 0                |              | 30 CLUBS OF 39 ADDED 1 OR MORE<br>NEW MEMBERS | GENDER DISTRIBUTION  MALE 854 (55.82%) |              |            |
|---------------------------------|--------------|-----------------------------------------------|----------------------------------------|--------------|------------|
| DROPPED MEMBERS                 |              |                                               | FEMALE                                 | 676 (44.18%) |            |
| DECEASED  CLUB CANCELLED  OTHER | 7<br>0<br>68 | CLICK HERE FOR HEALTH ASSESSMENT DATA         | FAMILY UNIT MEMBERS HEAD OF HOUSEHOLD  |              | 757<br>301 |
| TOTAL                           | 75           |                                               | NON-HEAD OF HOUSEHO                    | 456          |            |